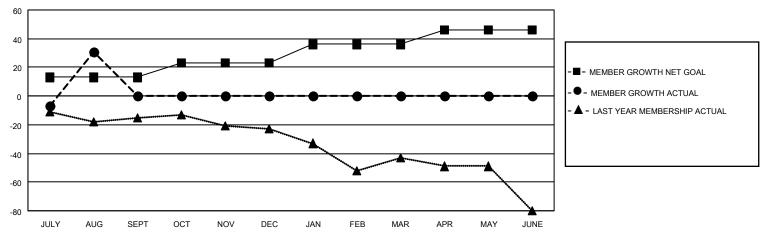

## GOALS AND ACTUAL MEMBERS CUMULATIVE

| DROPPED CLUBS: 1 |    | 12 CLUBS OF 52 ADDED 1 OR<br>MORE NEW MEMBERS | GENDER DISTRIBUTION                |                              |  |
|------------------|----|-----------------------------------------------|------------------------------------|------------------------------|--|
|                  |    | INORE NEW MEMBERS                             | MALE<br>FEMALE                     | 922 (69.27%)<br>409 (30.73%) |  |
| DROPPED MEMBERS  |    |                                               | NON BINARY<br>PREFER NOT TO ANSWER | 0 (0.00%)<br>0 (0.00%)       |  |
| DECEASED         | 5  |                                               | THE ENTITY TO MINOWER              | 0 (0.0070)                   |  |
| CLUB CANCELLED   | 0  | CLICK HERE FOR CUMULATIVE                     | TOTAL FAMILY UNIT MEMBERS          | 229                          |  |
| OTHER            | 24 | MEMBERSHIP DATA                               |                                    |                              |  |
| TOTAL            | 29 |                                               | FAMILY MEMBERS PAYING HAI          | LF DUES 116                  |  |